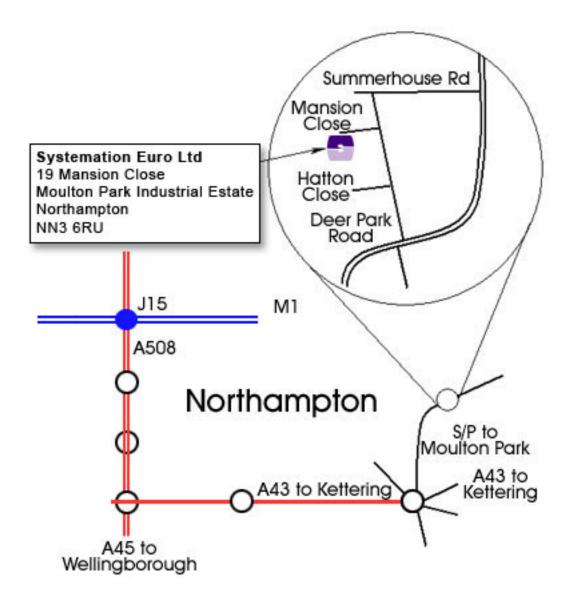

## > Get Directions using Google Maps

## **Directions**

- 1. Leave M1 at Junction 15, and take the A508 towards Northampton.
- 2. Stay on this dual carriageway (which becomes the A45), going past Barclaycard on the right hand
- 3. Once the road changes to three lanes past the flyover, move into the left lane and exit the dual ca
- 4. At the roundabout take the first exit off the roundabout (A43 Kettering, Corby).
- 5. Go straight on at the first roundabout and take the second exit at the next roundabout, (Moulton P
- 6. After the road turns sharp right take the first exit on the left into Deer Park Road (ignore signpost f
- 7. Take the second exit on the left into Mansion Close, and Systemation is at the top on the left hand